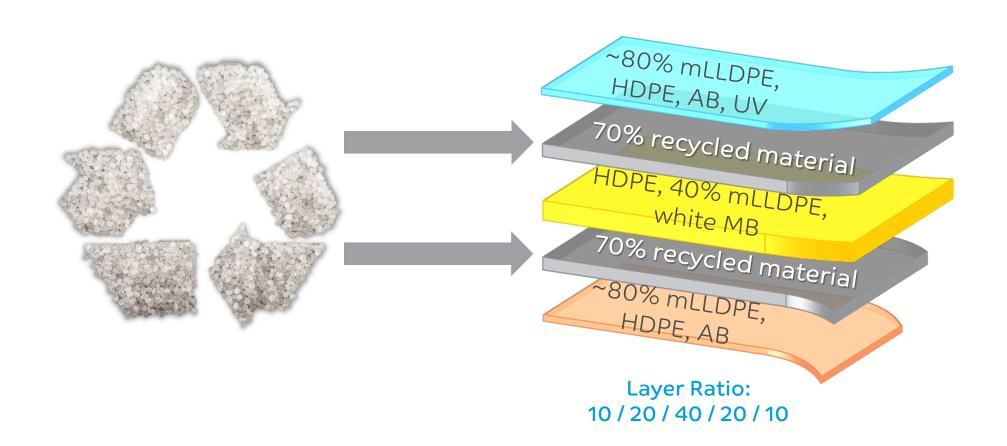

#### STRUCTURES EXTRUDED FOR ANALYSIS

**Resins Utilized:** 

HDPE: 0.7 MI, 0.960 g/cm<sup>3</sup>

mLLDPE<sub>1</sub>: 1.0 MI, 0.918 g/cm<sup>3</sup> mLLDPE<sub>2</sub>: 1.0 MI, 0.915 g/cm<sup>3</sup>

Layer Ratio: 10/20/40/20/10

#### HIGH QUALITY RECYCLE: 28% TOTAL INCORPORATION