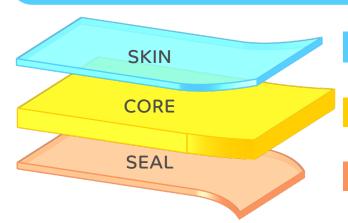

#### EXTRUSION – STRUCTURAL CONSIDERATIONS

#### Outer Skin

- COF high enough for stacking, low enough for gusset openability
- Gloss ideal for marketability
- UV for outdoor storage
- Embossing / perforation

LLDPE, mlldpe, ldpe, UV, Antiblock

HDPE, LLDPE, mLLDPE, Color, Recycle

#### Core

- High stiffness
- High toughness
- Recycle
- Keeps color away from die lips

#### Inner Skin (Seal)

- Low seal initiation temperature for speed
- High hot-tack strength (VFFS)
- Easy openability of bag

April 14-17, 2024 • San Diego, CA • Wyndham San Diego Bayside