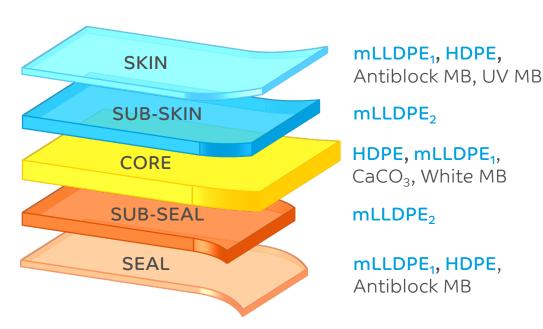

#### EXTRUSION – STRUCTURAL CONSIDERATIONS

#### Sub-Skin

- Plastomer for toughness without making skin too tacky
- Put additives here to keep recycle in core

5-Layer Structure

LLDPE, mlldpe, hdpe, ldpe, UV, Antiblock

LLDPE, mLLDPE, POP

HDPE, LLDPE, mLLDPE, Color, Recycle

#### Sub-Seal

- Potentially use to modify sealing without blocking impact
- Further modify stiffness / toughness with HDPE or LLDPE/POP

April 14-17, 2024 • San Diego, CA • Wyndham San Diego Bayside