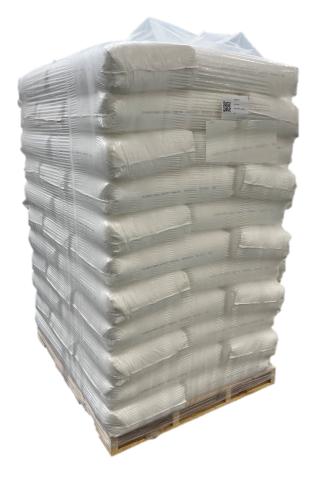

#### Stacking

- Bags stay in place prior to wrap/hood
- Bag sizing ideal for pallet geometry

April 14-17, 2024 • San Diego, CA • Wyndham San Diego Bayside

#### FILLING, SEALING, STACKING - COPACKER NEEDS

**Drop test –** performed flat (pictured) and vertical (standing bag)

Full stacked pallet contained by stretch hood

April 14-17, 2024 • San Diego, CA • Wyndham San Diego Bayside