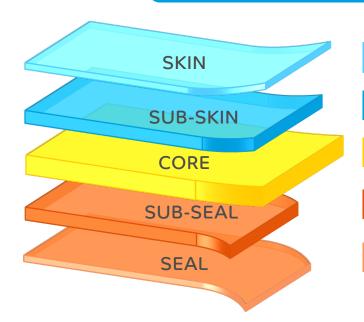

#### EXTRUSION – STRUCTURAL CONSIDERATIONS

#### Sub-Skin

- Plastomer for toughness without making skin too tacky
- Put additives here to keep recycle in core

5-Layer Structure

LLDPE, mlldpe, hdpe, ldpe, UV, Antiblock

LLDPE, mLLDPE, POP

HDPE, LLDPE, mLLDPE, Color, Recycle

#### Sub-Seal

- Potentially use to modify sealing without blocking impact
- Further modify stiffness / toughness with HDPE or LLDPE/POP

April 14-17, 2024 • San Diego, CA • Wyndham San Diego Bayside