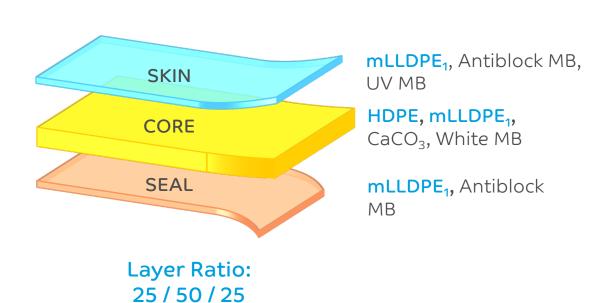

#### EXTRUSION – STRUCTURAL CONSIDERATIONS

#### Outer Skin

- COF high enough for stacking, low enough for gusset openability
- Gloss ideal for marketability
- UV for outdoor storage
- Embossing / perforation

LLDPE, mlldpe, ldpe, UV, Antiblock

HDPE, LLDPE, mLLDPE, Color, Recycle

#### Core

- High stiffness
- High toughness
- Recycle
- Keeps color away from die lips

#### Inner Skin (Seal)

- Low seal initiation temperature for speed
- High hot-tack strength (VFFS)
- Easy openability of bag

April 14-17, 2024 • San Diego, CA • Wyndham San Diego Bayside