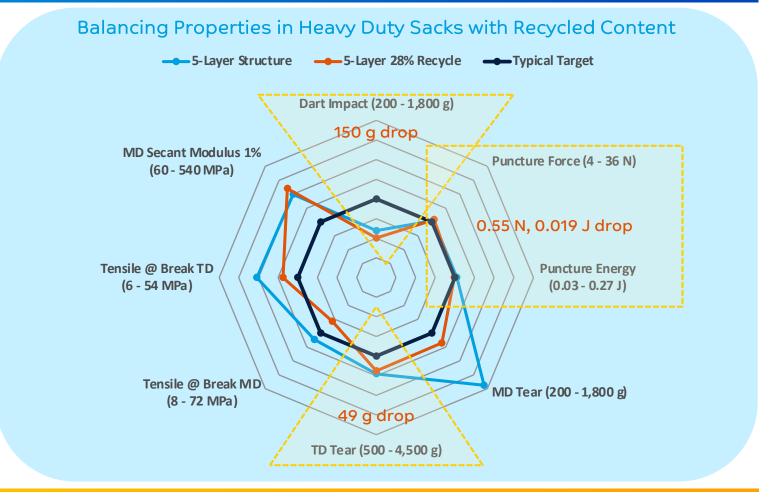

#### HIGH QUALITY RECYCLE: HIGH PERFORMANCE PROPERTIES

#### Going from Virgin to Recycle:

- Minimize Dart loss
- Consistent Puncture
- Consistent TD Tear

April 14-17, 2024 • San Diego, CA • Wyndham San Diego Bayside

VALUE CHAIN COLLABORATION