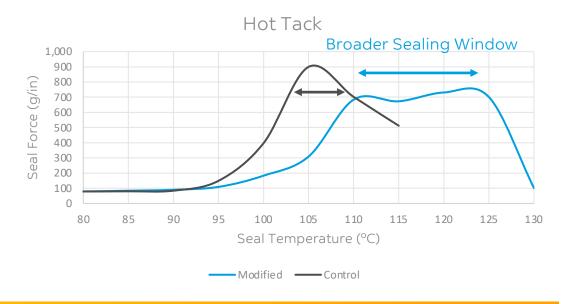

#### Sealing

- Optimized sealing window
- Seal strength through multiple plies
- Consistency across lots
- Passes drop testing