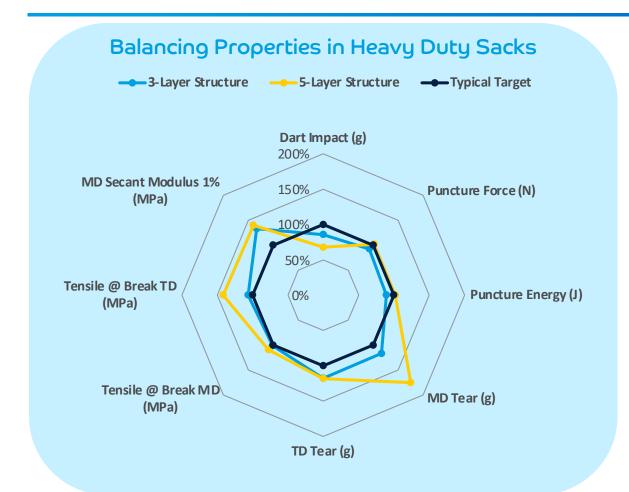

#### STRUCTURES EXTRUDED FOR ANALYSIS PHYSICAL PROPERTY BALANCING

Balance material ratios and positioning within layers to meet specification needs

Then modify to improve dart, tensile, tear, puncture, or even sealing window