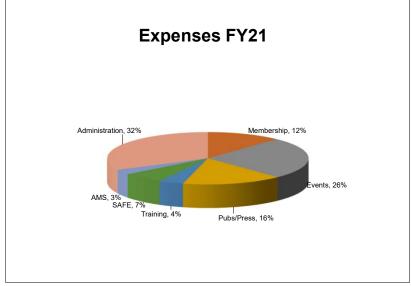

## **Condensed Statement of Activites and Changes in Net Assets**

For the Year Ended August 31, 2021

| Total Revenues and Gains<br>Total Expenses and Losses | \$13,313,925<br>9,293,478 |
|-------------------------------------------------------|---------------------------|
| Change in Net Assets                                  | 4,020,447                 |
| Net Assets August 31, 2019                            | \$19,395,433              |
| Net Assets August 31, 2020                            | \$23,415,880              |