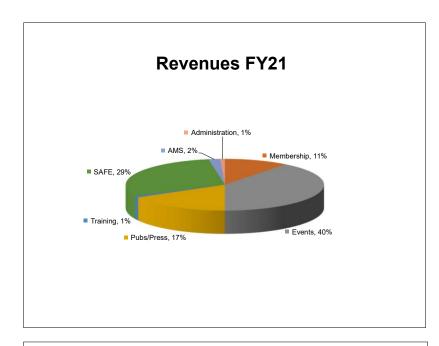

## **Condensed Statement of Activites and Changes in Net Assets**

For the Year Ended August 31, 2021

| Total Revenues and Gains<br>Total Expenses and Losses | \$13,313,925<br>9,293,478 |
|-------------------------------------------------------|---------------------------|
| Change in Net Assets                                  | 4,020,447                 |
| Net Assets August 31, 2019                            | \$19,395,433              |
| Net Assets August 31, 2020                            | \$23,415,880              |